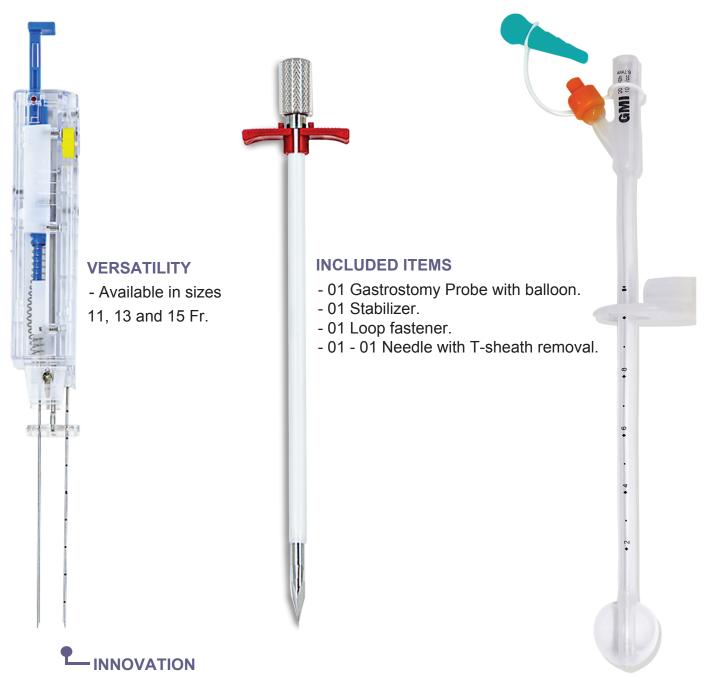

## **APPLICATION COMPONENTS**

- With triangular blade bevel with safety system for safe insertion.
- Straight and easily removable Peel Off sheath

|        | 358 <br><b>V</b> |                             |                |                           |                      |
|--------|------------------|-----------------------------|----------------|---------------------------|----------------------|
| Code   | FR               | BALLOON<br>CAPACITY<br>(ml) | NEEDLE<br>(Fr) | PROBE<br>DIAMETER<br>(mm) | Probe Length<br>(cm) |
| 358-20 | 20               | 10                          | 22             | 6,70                      | 23                   |