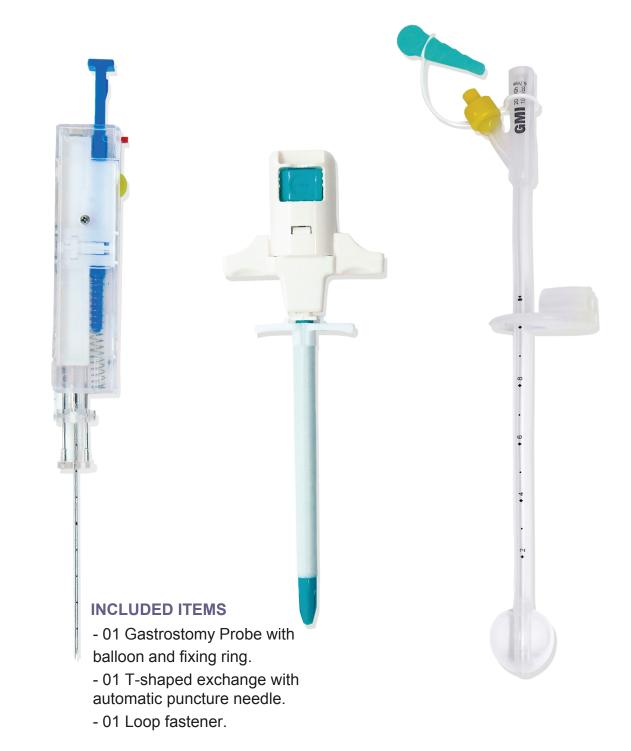

## **APPLICATION COMPONENTS**

- With triangular blade bevel with safety system for safe insertion.
- Straight and easily removable Peel Off sheath

|        | 358 <br><b>V</b> |                             |                |                           |                      |
|--------|------------------|-----------------------------|----------------|---------------------------|----------------------|
| Code   | FR               | BALLOON<br>CAPACITY<br>(ml) | NEEDLE<br>(Fr) | PROBE<br>DIAMETER<br>(mm) | Probe Length<br>(cm) |
| 358-20 | 20               | 10                          | 22             | 6,70                      | 23                   |